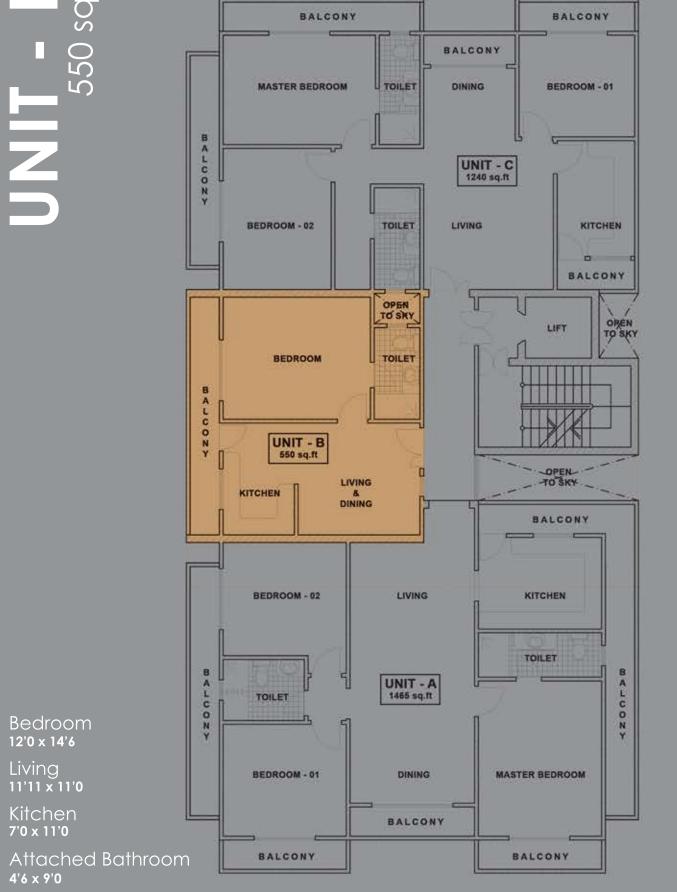

# UNIT - B 550 sq.ft

# 550 sq.ft UNIT

#### **Features** One Bedroom Unit

- Bedroom with Attached Bathroom
- Living and Dining RoomPantry and Kitchen