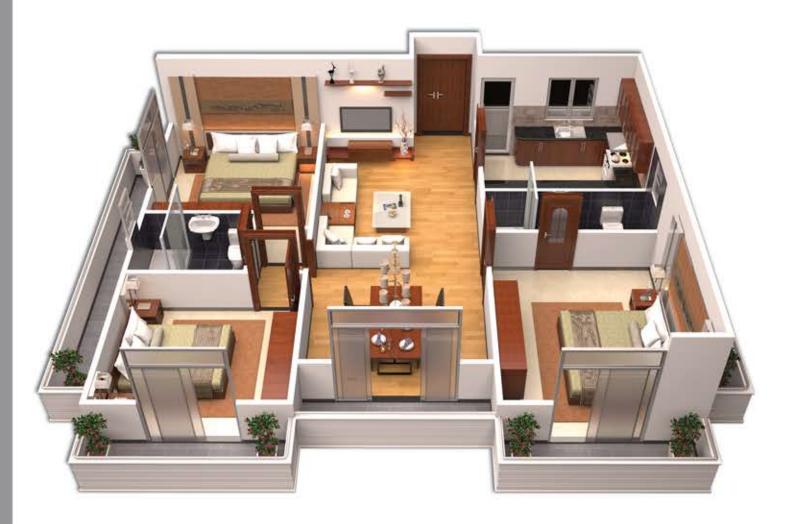

#### **Features Three Bedroom Unit**

- Master Bedroom with Attached Bathroom
- Two Bedroom with Common Bathroom
- Living and Dining Room • Pantry and Kitchen

#### **Features** One Bedroom Unit

- Bedroom with Attached Bathroom
- Living and Dining RoomPantry and Kitchen

#### **Features Three Bedroom Unit**

- Master Bedroom with Attached Bathroom
- Two Bedroom with Common Bathroom
- Living and Dining Room
- Pantry and Kitchen

Attached Bathroom 10'9 x 4'0