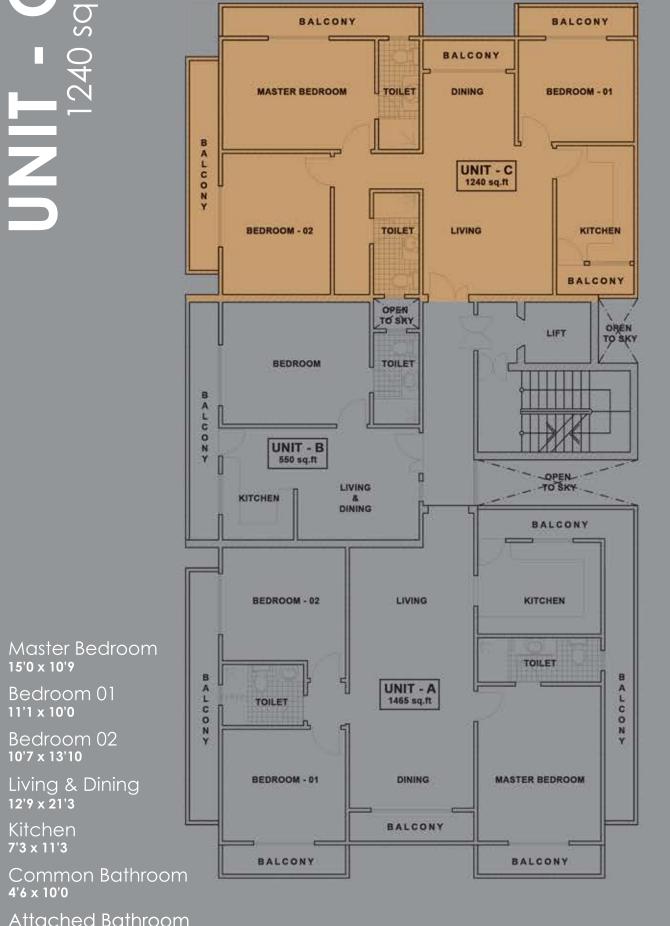

# UNIT - C 1240 sq.ft

sq.ft 1240 UNIT

#### **Features Three Bedroom Unit**

- Master Bedroom with Attached Bathroom
- Two Bedroom with Common Bathroom
- Living and Dining Room
- Pantry and Kitchen

Attached Bathroom 10'9 x 4'0