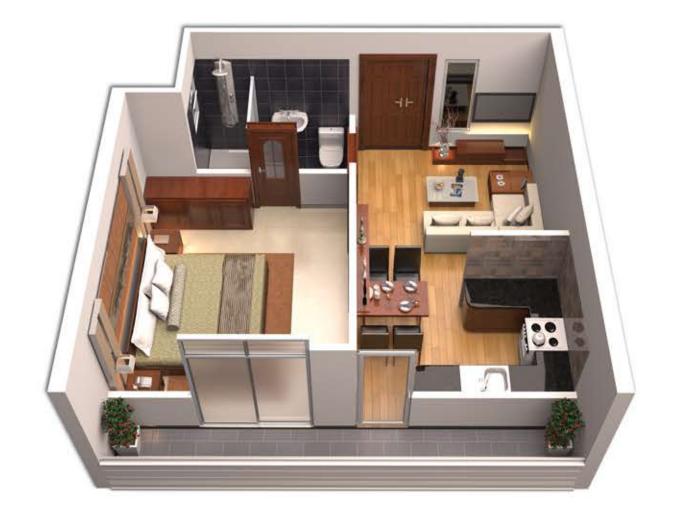

# UNIT - B 550 sq.ft

# 550 sq.ft UNIT

#### **Features** One Bedroom Unit

- Bedroom with Attached Bathroom
- Living and Dining RoomPantry and Kitchen