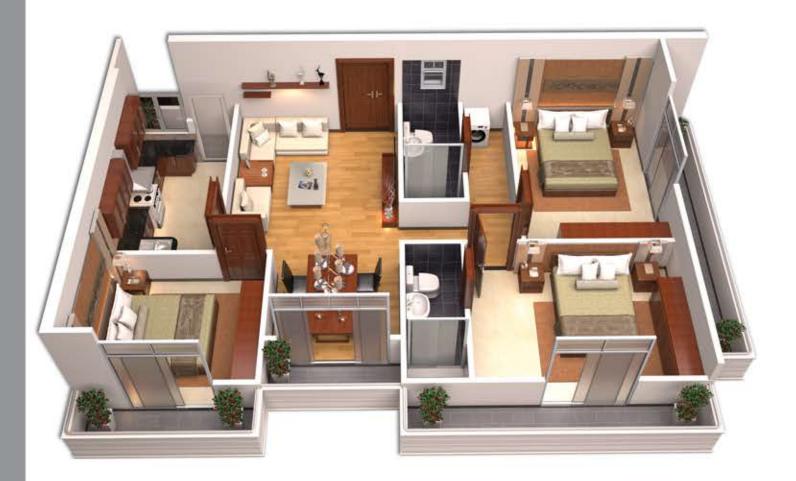

# UNIT - A 1465 sq.ft

1465 sq.ft INN.

#### **Features Three Bedroom Unit**

- Master Bedroom with Attached Bathroom
- Two Bedroom with Common Bathroom
- Living and Dining Room • Pantry and Kitchen