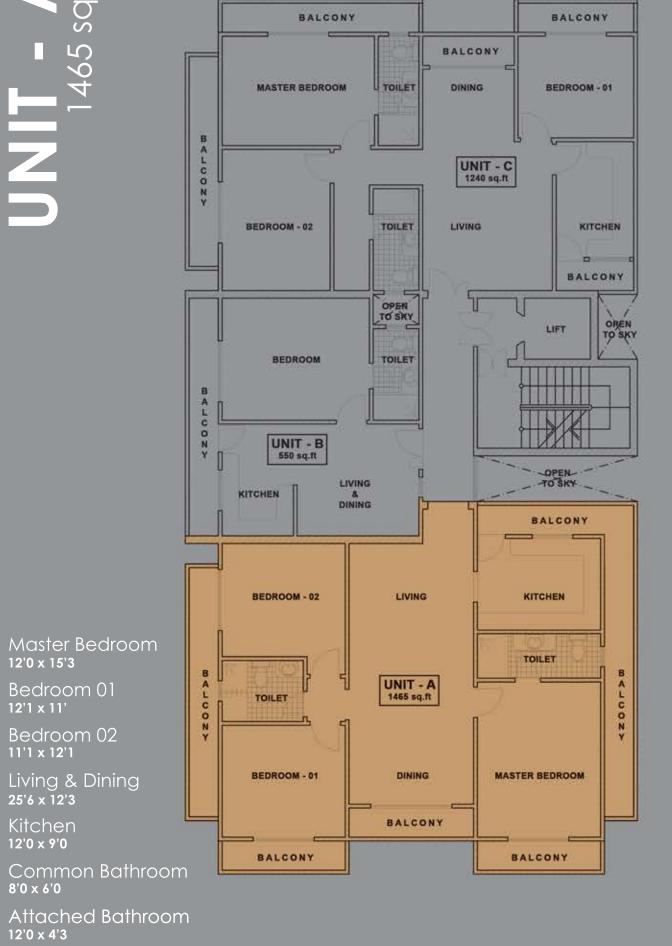

# UNIT - A 1465 sq.ft

1465 sq.ft INN.

#### **Features Three Bedroom Unit**

- Master Bedroom with Attached Bathroom
- Two Bedroom with Common Bathroom
- Living and Dining Room • Pantry and Kitchen

# UNIT - B 550 sq.ft

#### **Features** One Bedroom Unit

- Bedroom with Attached Bathroom
- Living and Dining RoomPantry and Kitchen

# UNIT - C 1240 sq.ft

sq.ft 1240 UNIT

#### **Features Three Bedroom Unit**

- Master Bedroom with Attached Bathroom
- Two Bedroom with Common Bathroom
- Living and Dining Room
- Pantry and Kitchen

Attached Bathroom 10'9 x 4'0